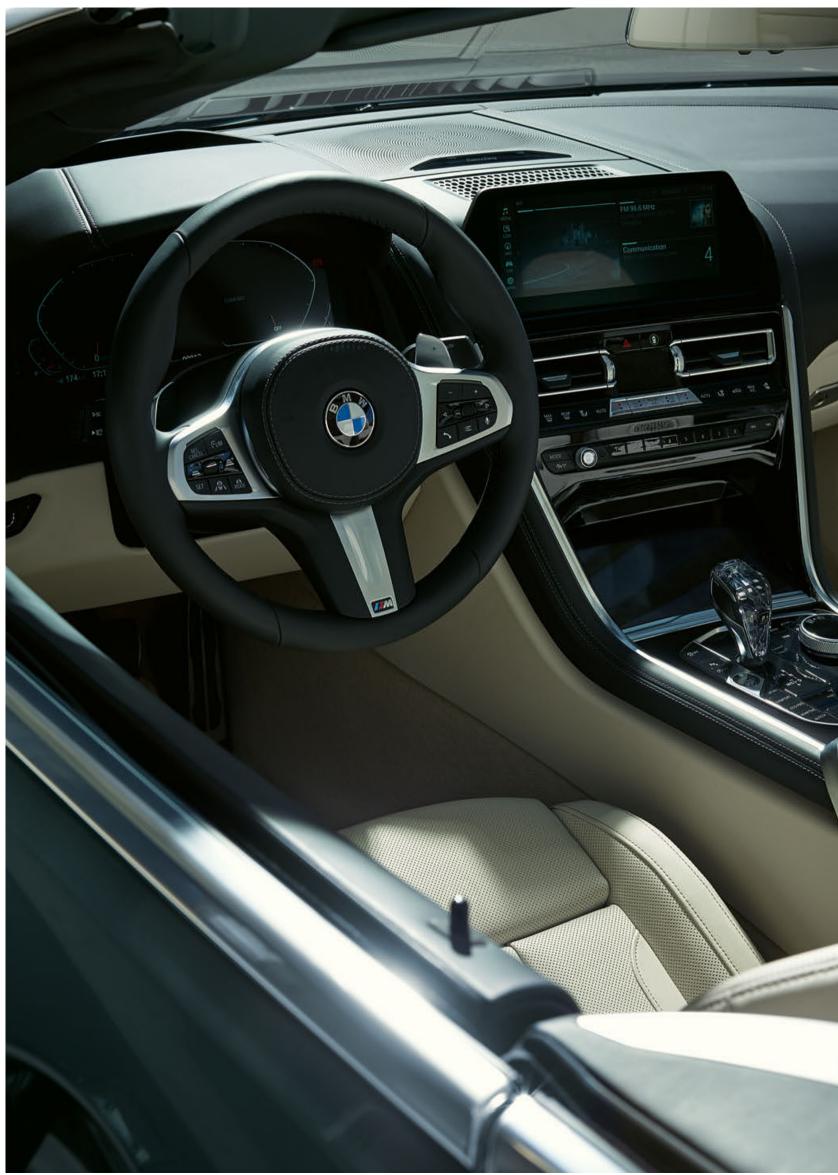

### AT THE CENTRE OF ATTENTION: DRIVER ORIENTATION.

In the cockpit of the new BMW 8 Series Convertible, everything is aligned to the driver. Each control element is ergonomically placed exactly where it can be optimally reached. In that way, the driver has everything under control and can completely focus on the most important thing: absolute driving pleasure.

# INNOVATIVE INFORMATION: BMW LIVE COCKPIT PROFESSIONAL WITH INNOVATIVE OPERATING CONCEPT.

The BMW Live Cockpit Professional includes a high-quality display network consisting of a high-resolution 10.25" Control Display that can be operated by touch and a fully digital 12.3" instrument display.