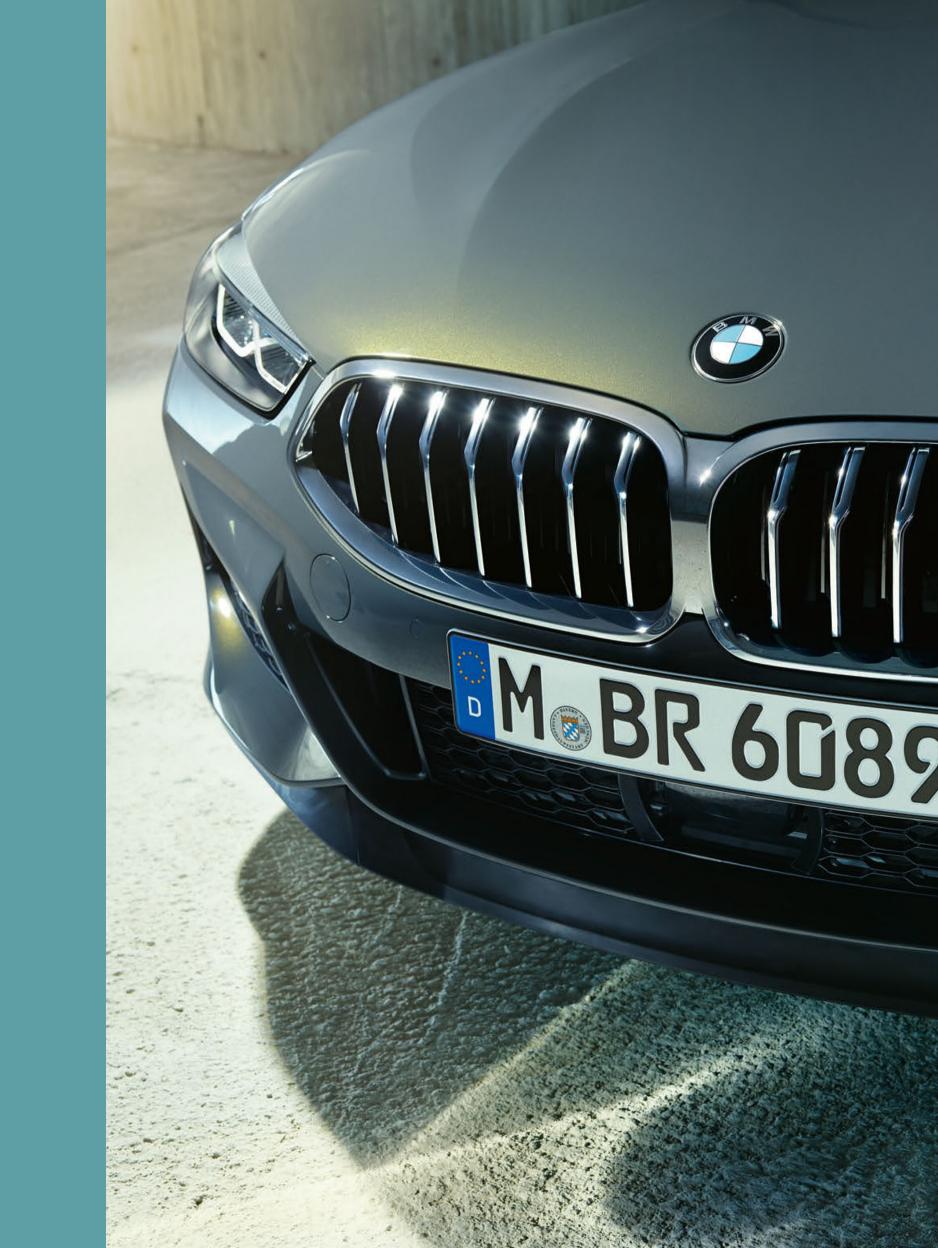

### SPORTY PRESENCE, FROM EVERY PERSPECTIVE: THE BROAD REAR.

The back of the vehicle appears remarkably wide and powerful, which is particularly impressive when the soft-top is open. The third rear light, which is integrated into the boot lid, also visually reduces the height.

The new BMW 8 Series Convertible, with its elongated shape, looks captivating from the side with the roof closed or open. The compactly cut soft-top creates a striking, distinctive silhouette.