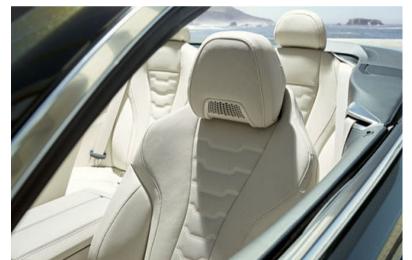

### SPORTINESS, EXPRESSED IN ELEGANCE.

Freedom to the horizon: The interior reflects the extroverted sporty yet characteristically elegant character of the new BMW 8 Series Convertible: Its consistent driver orientation is just as impressive as its sophisticated details, such as individually foldable rear seats for extended and even more flexible use of the luggage compartment. At the same time, remarkable design details such as the harmonious interior lighting or sparkling CraftedClarity glass applications on selected controls create an atmosphere that spreads elegance and extravagance. The new BMW 8 Series Convertible unfolds a unique world of dynamic luxury that fascinates anew every time you drive.

A HIGH-QUALITY LEATHER LOOP ON THE BACK OF THE DRIVER AND FRONT PASSENGER SEATS ALLOWS THEM TO BE FOLDED FORWARD QUICKLY AND EFFICIENTLY.

### COMFORT IS THE BEGINNING OF ENJOYMENT: AIR COLLAR.

The Air collar integrated in the height-adjustable front headrests ensures a pleasant climate even on cold days when driving with the top open thanks to a three-stage adjustable warm airflow.