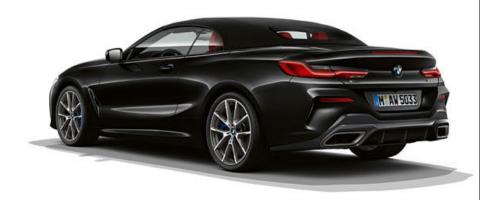

### SPORTY PRESENCE, FROM EVERY PERSPECTIVE: THE BROAD REAR.

The back of the vehicle appears remarkably wide and powerful, which is particularly impressive when the soft-top is open. The third rear light, which is integrated into the boot lid, also visually reduces the height.

The new BMW 8 Series Convertible, with its elongated shape, looks captivating from the side with the roof closed or open. The compactly cut soft-top creates a striking, distinctive silhouette.