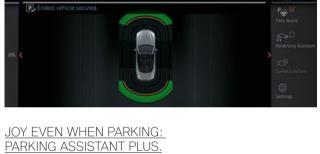

<sup>1</sup> Exclusively available with Technology package.

Parking Assistant Plus<sup>1</sup> makes parking and manoeuvring the vehicle even easier. It features a Surround View system including Top View, Panorama View and Remote 3D View as well as a lateral parking aid, Parking Assistant and Reversing Assistant.