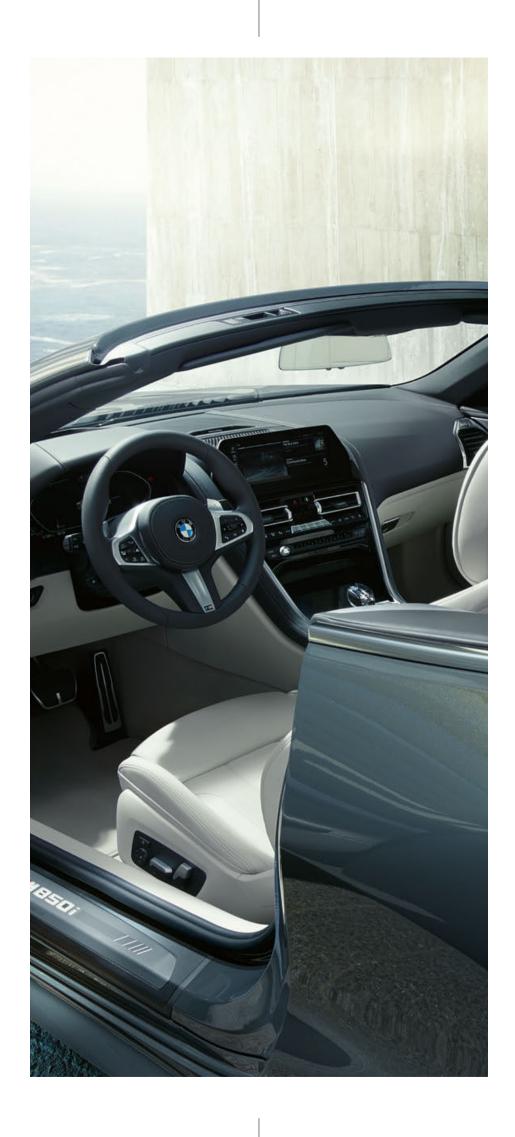

### SPORTINESS, EXPRESSED IN ELEGANCE.

Freedom to the horizon: The interior reflects the extroverted sporty yet characteristically elegant character of the new BMW 8 Series Convertible: Its consistent driver orientation is just as impressive as its sophisticated details, such as individually foldable rear seats for extended and even more flexible use of the luggage compartment. At the same time, remarkable design details such as the harmonious interior lighting or sparkling CraftedClarity glass applications on selected controls create an atmosphere that spreads elegance and extravagance. The new BMW 8 Series Convertible unfolds a unique world of dynamic luxury that fascinates anew every time you drive.

### AT THE CENTRE OF ATTENTION: DRIVER ORIENTATION.

In the cockpit of the new BMW 8 Series Convertible, everything is aligned to the driver. Each control element is ergonomically placed exactly where it can be optimally reached. In that way, the driver has everything under control and can completely focus on the most important thing: absolute driving pleasure.