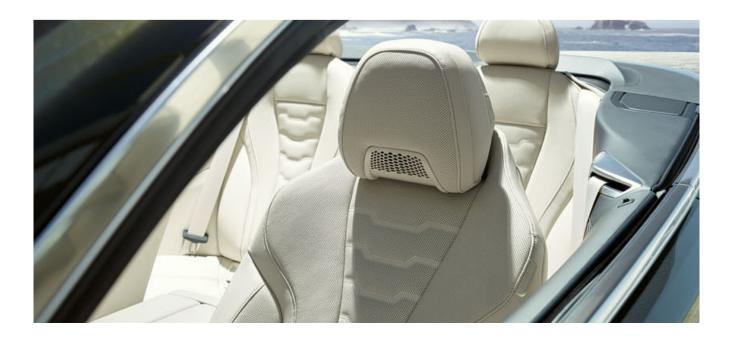

### SPORTINESS, EXPRESSED IN ELEGANCE.

Freedom to the horizon: The interior reflects the extroverted sporty yet characteristically elegant character of the new BMW 8 Series Convertible: Its consistent driver orientation is just as impressive as its sophisticated details, such as individually foldable rear seats for extended and even more flexible use of the luggage compartment. At the same time, remarkable design details such as the harmonious interior lighting or sparkling CraftedClarity glass applications on selected controls create an atmosphere that spreads elegance and extravagance. The new BMW 8 Series Convertible unfolds a unique world of dynamic luxury that fascinates anew every time you drive.

A HIGH-QUALITY LEATHER LOOP ON THE BACK OF THE DRIVER AND FRONT PASSENGER SEATS ALLOWS THEM TO BE FOLDED FORWARD QUICKLY AND EFFICIENTLY.