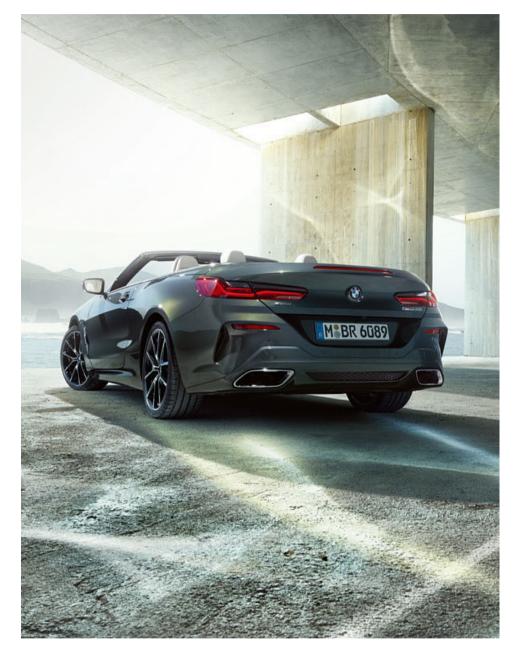

### FREEDOM AT THE PUSH OF A BUTTON: THE INNOVATIVE SOFT-TOP.

Thanks to the new clamp technology, the Black soft-top blends harmoniously into the dynamic lines of the vehicle. At a push of a button, it opens and closes electrically in approximately 15 seconds, even while driving at speeds of up to 31mph. One of the outstanding properties of this extremely high-quality soft-top is its excellent noise insulation.

Opening the soft-top already feels like a staging experience: Quietly and with precise movements, the soft-top is folded and retracted beneath a faux leather flap with decorative stitching. The movement resembles a carefully rehearsed choreography and takes place at a speed of up to 31mph (50km/h) in just 15 seconds. The complete soft-top with the haptic, unique fabric lined in several layers weighs much less than previous designs, and it can be folded into the variable compartment in the boot in a particularly space-saving manner.