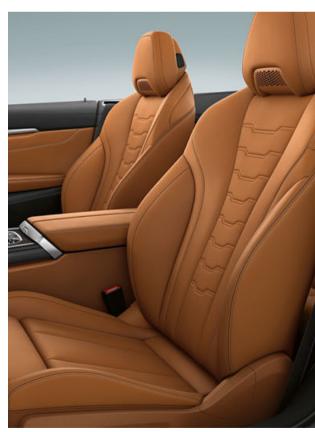

#### LUXURY BEYOND THE COMFORT ZONE

CLASSIC DETAILS THAT INDULGE THE EYES: THE EXQUISITE BMW INDIVIDUAL PIANO BLACK INTERIOR TRIM.

Enjoy the unique combination of high performance and luxury: Standard Multi-functional seats in BMW Individual Extended Merino leather in Cognac make an impression not only with the cleverly designed perforation and decorative stitching in contrasting colours, but also with comfortable ergonomic seating with numerous adjustment options. The BMW Individual Piano Black interior trim additionally sets exclusive high-gloss accents.

LUXURY FOR THE EYES: THE BMW INDIVIDUAL EXTENDED MERINO LEATHER UPHOLSTERY IN COGNAC CAPTIVATES WITH IMPECCABLE, HIGH-CLASS QUALITY AND ALSO WITH ITS WARM COLOURING.