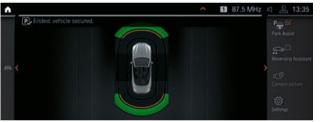

<sup>1</sup> Exclusively available with Technology package.

Parking Assistant Plus<sup>1</sup> makes parking and manoeuvring the vehicle even easier. It features a Surround View system including Top View, Panorama View and Remote 3D View as well as a lateral parking aid, Parking Assistant and Reversing Assistant.