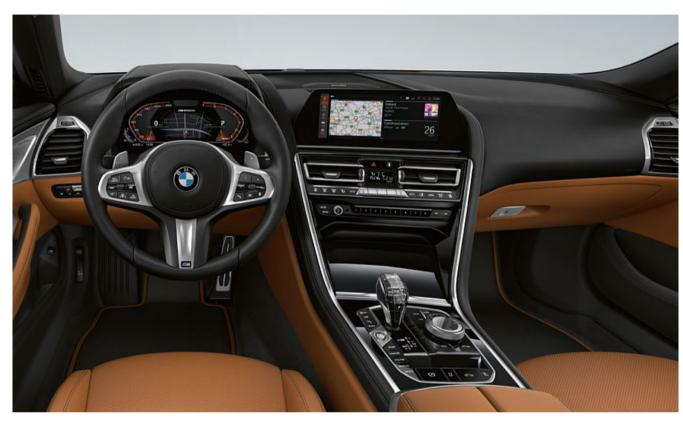

#### LUXURY BEYOND THE COMFORT ZONE

CLASSIC DETAILS THAT INDULGE THE EYES: THE EXQUISITE BMW INDIVIDUAL PIANO BLACK INTERIOR TRIM.

Enjoy the unique combination of high performance and luxury: Standard Multi-functional seats in BMW Individual Extended Merino leather in Cognac make an impression not only with the cleverly designed perforation and decorative stitching in contrasting colours, but also with comfortable ergonomic seating with numerous adjustment options. The BMW Individual Piano Black interior trim additionally sets exclusive high-gloss accents.

LUXURY FOR THE EYES: THE BMW INDIVIDUAL EXTENDED MERINO LEATHER UPHOLSTERY IN COGNAC CAPTIVATES WITH IMPECCABLE, HIGH-CLASS QUALITY AND ALSO WITH ITS WARM COLOURING.