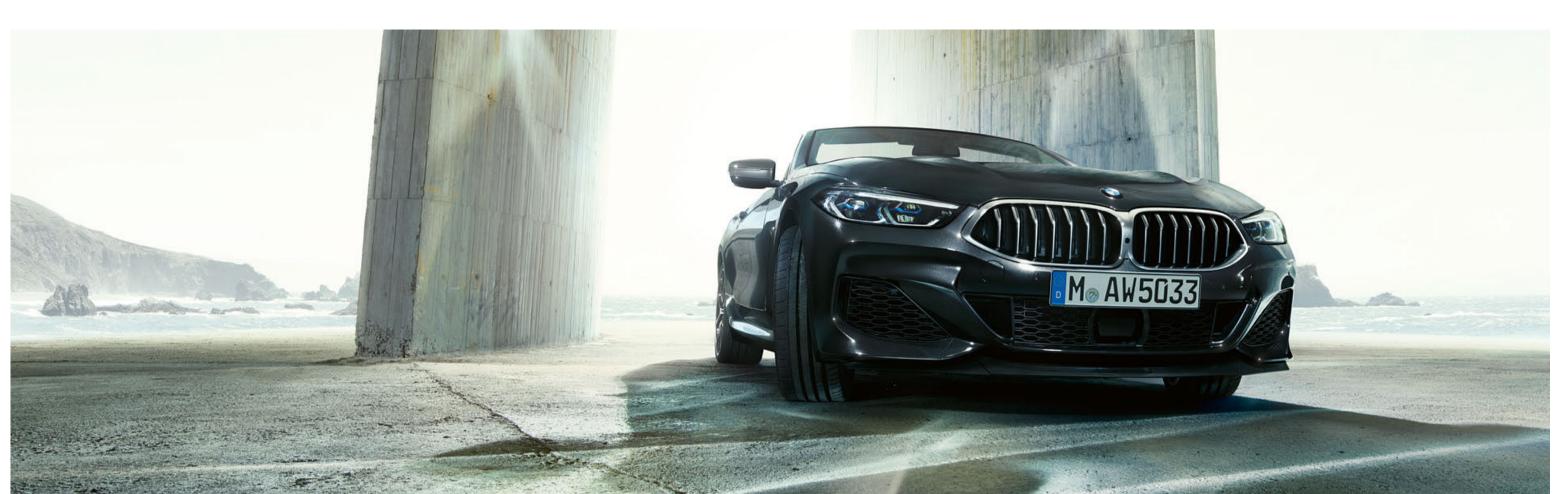

Dynamic elegance, open to the top: The exterior design of the new BMW 8 Series Convertible combines sportiness, exclusive style and that certain something to create a charming overall appearance. Inspired by the BMW 8 Series Coupé, it combines its racing DNA with its perfectly shaped character. Starting with the fascinating curve of the headlights through the flowing silhouette to the finale of flat rear lights that underline the width: Everything on the new BMW 8 Series Convertible makes you want the exhilarating feeling of freedom to make every journey a unique experience.

FUNCTIONAL AND VISUAL HIGHLIGHT AT THE SAME TIME: THE AIR BREATHER.

The precisely elaborated Air Breathers in the front fenders not only enhance the vehicle's aerodynamics, but also serve as a starting point of a course of striking design lines. Their interaction creates a powerful surface play that traces the air flowing along the vehicle.