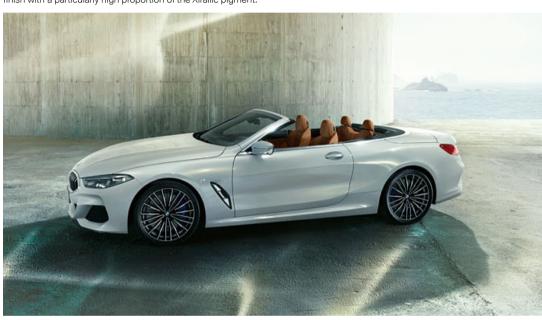

The rich, bright colour of the BMW Individual Brilliant White metallic paint is particularly special, which makes the captivating elegant presence of the new BMW 8 Series Convertible even more intensely noticeable. This effect is caused by an elaborate 3-layer paint finish with a particularly high proportion of the Xirallic pigment.