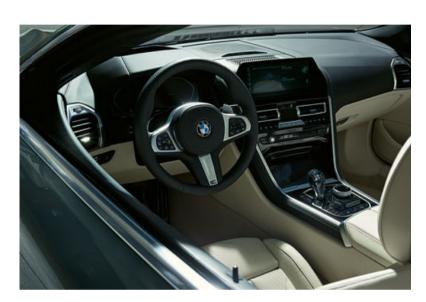

### AT THE CENTRE OF ATTENTION: DRIVER ORIENTATION.

In the cockpit of the new BMW 8 Series Convertible, everything is aligned to the driver. Each control element is ergonomically placed exactly where it can be optimally reached. In that way, the driver has everything under control and can completely focus on the most important thing: absolute driving pleasure.

# INNOVATIVE INFORMATION: BMW LIVE COCKPIT PROFESSIONAL WITH INNOVATIVE OPERATING CONCEPT.

The BMW Live Cockpit Professional includes a high-quality display network consisting of a high-resolution 10.25" Control Display that can be operated by touch and a fully digital 12.3" instrument display.