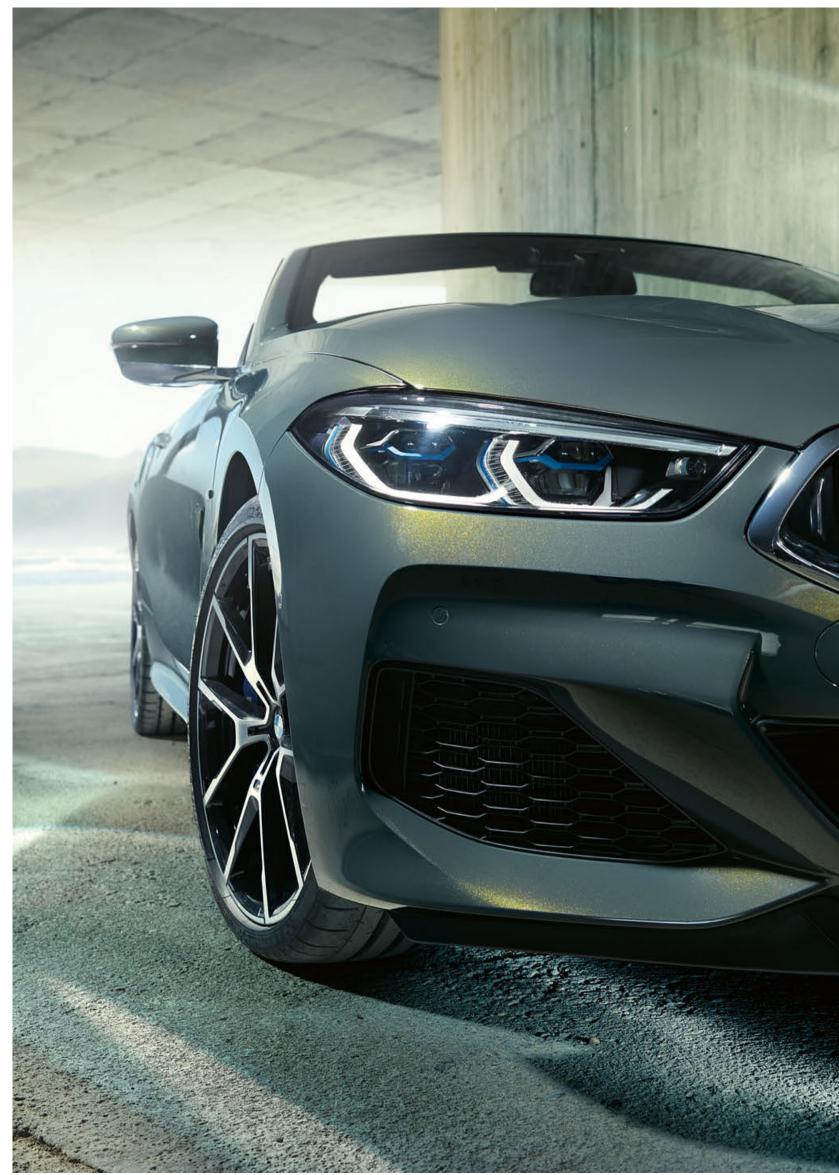

Dynamic elegance, open to the top: The exterior design of the new BMW 8 Series Convertible combines sportiness, exclusive style and that certain something to create a charming overall appearance. Inspired by the BMW 8 Series Coupé, it combines its racing DNA with its perfectly shaped character. Starting with the fascinating curve of the headlights through the flowing silhouette to the finale of flat rear lights that underline the width: Everything on the new BMW 8 Series Convertible makes you want the exhilarating feeling of freedom to make every journey a unique experience.

### A VOYAGE OF DISCOVERY FOR THE EYE: DESIGN LINES.

Subtle, precise lines behind the rear tyres characterise the side view. Instead of the BMW typical bead line, two expressive lines characterise the picture: Based on the precisely crafted Air Breathers they draw the course of the airflow along the body and thus pay homage to power and speed.

FUNCTIONAL AND VISUAL HIGHLIGHT AT THE SAME TIME: THE AIR BREATHER.

The precisely elaborated Air Breathers in the front fenders not only enhance the vehicle's aerodynamics, but also serve as a starting point of a course of striking design lines. Their interaction creates a powerful surface play that traces the air flowing along the vehicle.