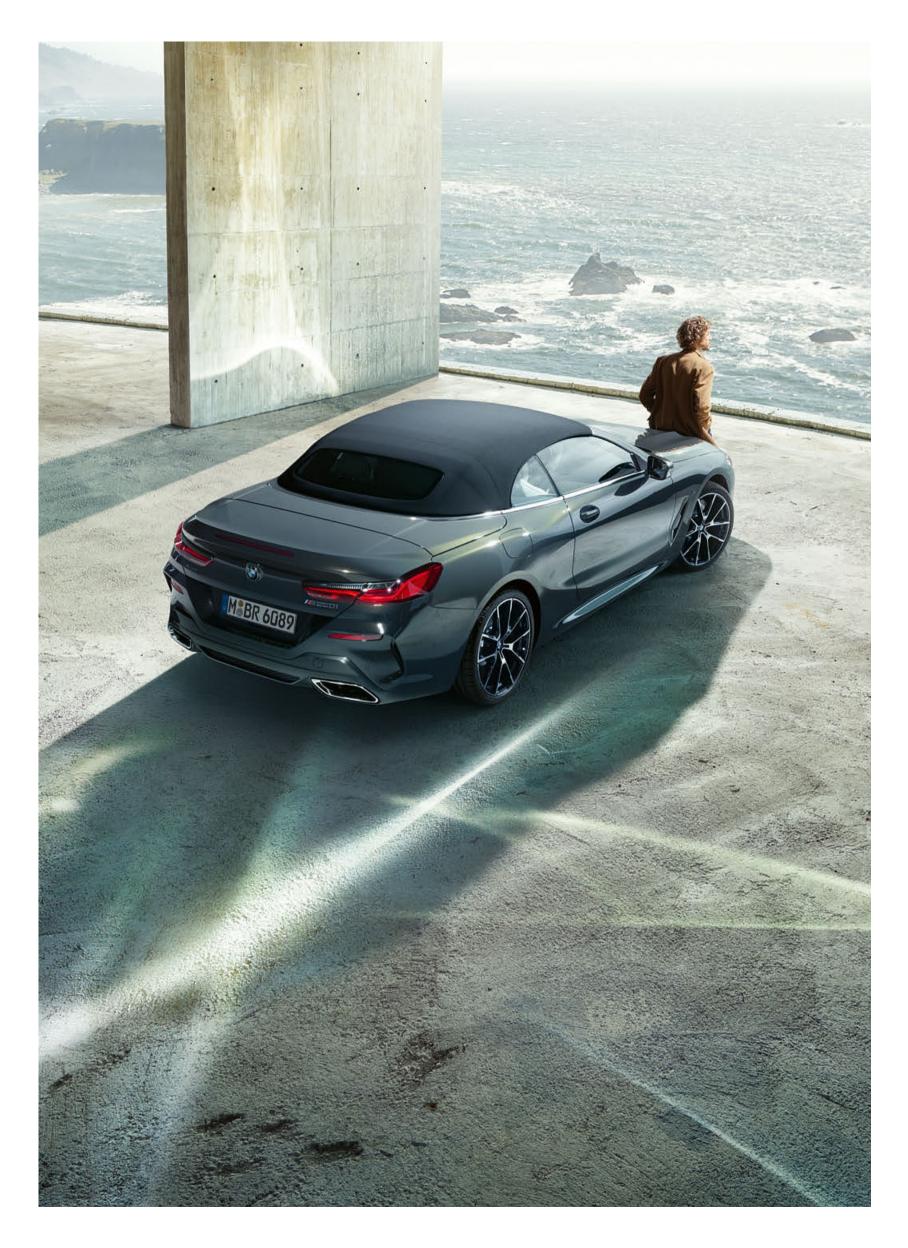

### SPORTY PRESENCE, FROM EVERY PERSPECTIVE: THE BROAD REAR.

The back of the vehicle appears remarkably wide and powerful, which is particularly impressive when the soft-top is open. The third rear light, which is integrated into the boot lid, also visually reduces the height.

The new BMW 8 Series Convertible, with its elongated shape, looks captivating from the side with the roof closed or open. The compactly cut soft-top creates a striking, distinctive silhouette.

Dynamic elegance, open to the top: The exterior design of the new BMW 8 Series Convertible combines sportiness, exclusive style and that certain something to create a charming overall appearance. Inspired by the BMW 8 Series Coupé, it combines its racing DNA with its perfectly shaped character. Starting with the fascinating curve of the headlights through the flowing silhouette to the finale of flat rear lights that underline the width: Everything on the new BMW 8 Series Convertible makes you want the exhilarating feeling of freedom to make every journey a unique experience.