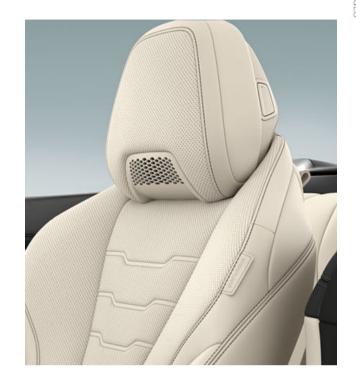

### COMFORT IS THE BEGINNING OF ENJOYMENT: AIR COLLAR.

The Air collar integrated in the height-adjustable front headrests ensures a pleasant climate even on cold days when driving with the top open thanks to a three-stage adjustable warm airflow.