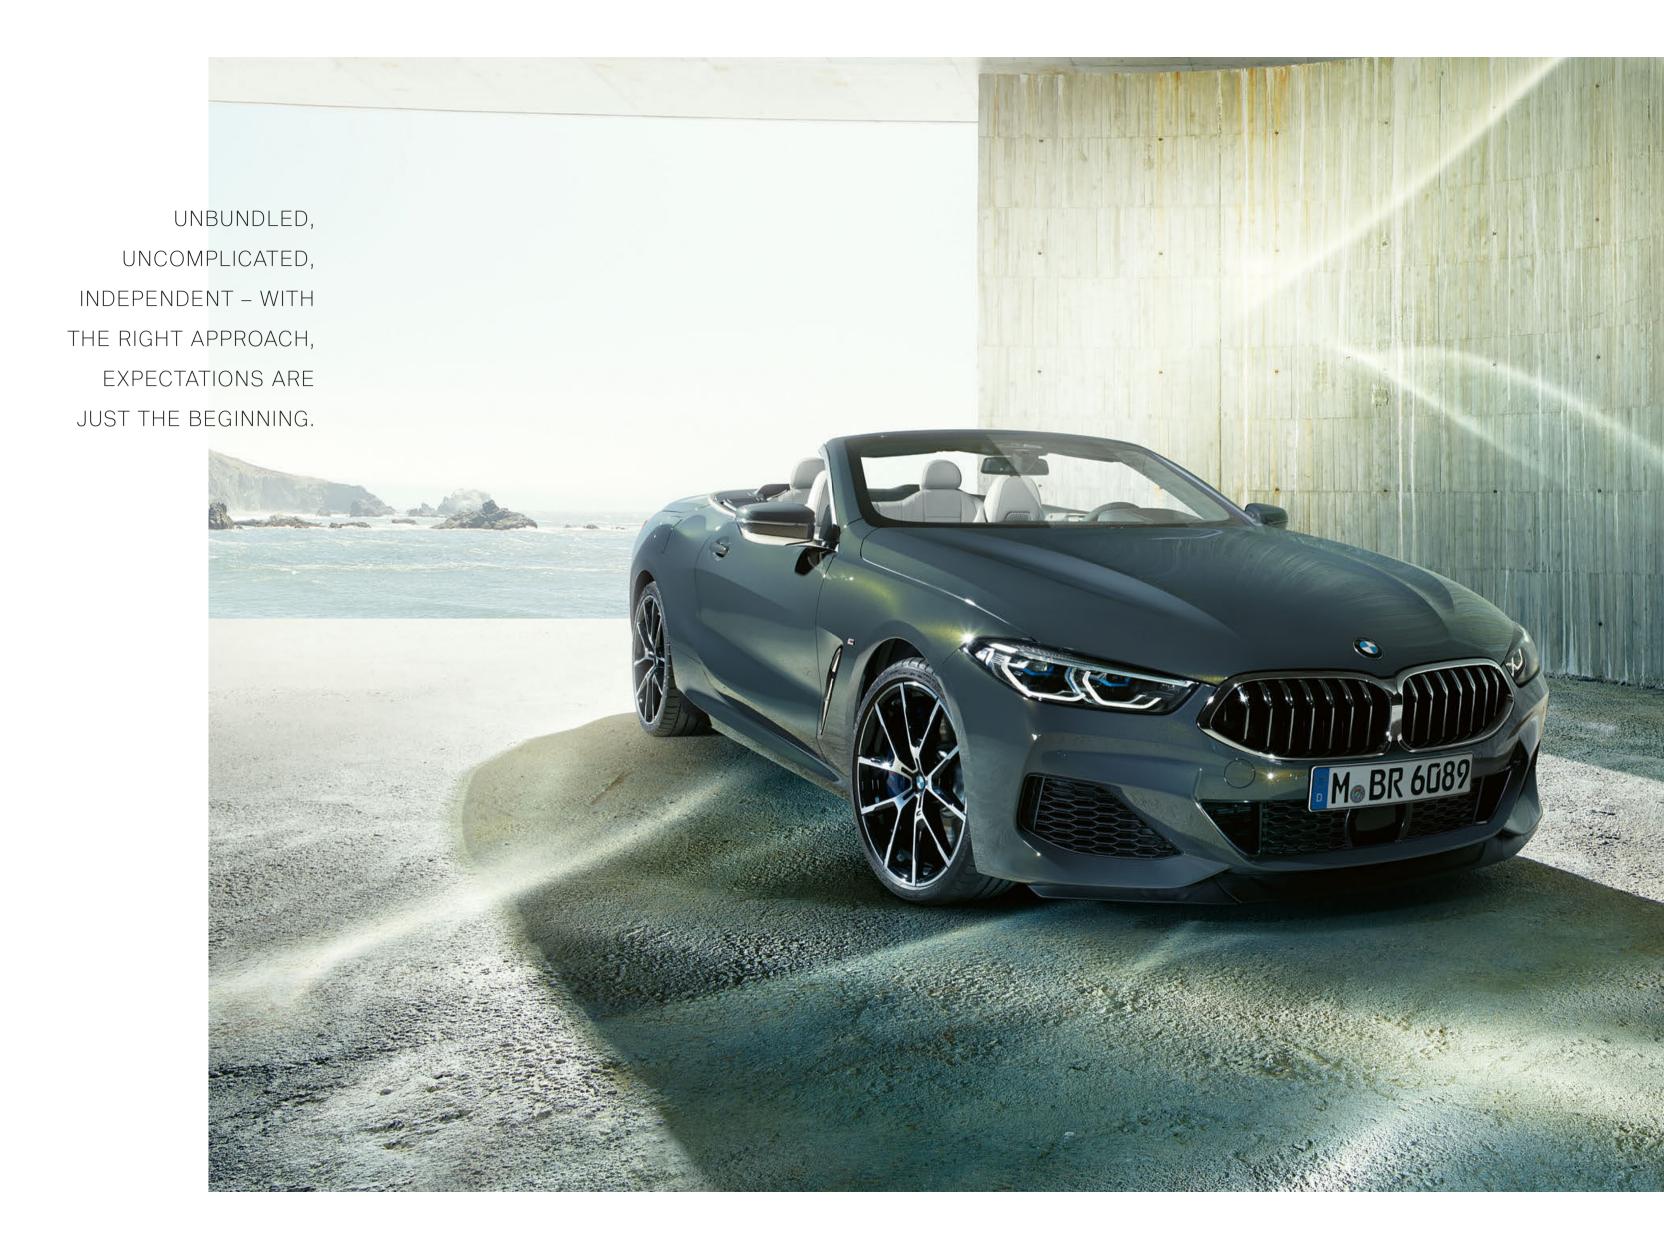

Dynamic elegance, open to the top: The exterior design of the new BMW 8 Series Convertible combines sportiness, exclusive style and that certain something to create a charming overall appearance. Inspired by the BMW 8 Series Coupé, it combines its racing DNA with its perfectly shaped character. Starting with the fascinating curve of the headlights through the flowing silhouette to the finale of flat rear lights that underline the width: Everything on the new BMW 8 Series Convertible makes you want the exhilarating feeling of freedom to make every journey a unique experience.

### A VOYAGE OF DISCOVERY FOR THE EYE: DESIGN LINES.

Subtle, precise lines behind the rear tyres characterise the side view. Instead of the BMW typical bead line, two expressive lines characterise the picture: Based on the precisely crafted Air Breathers they draw the course of the airflow along the body and thus pay homage to power and speed.