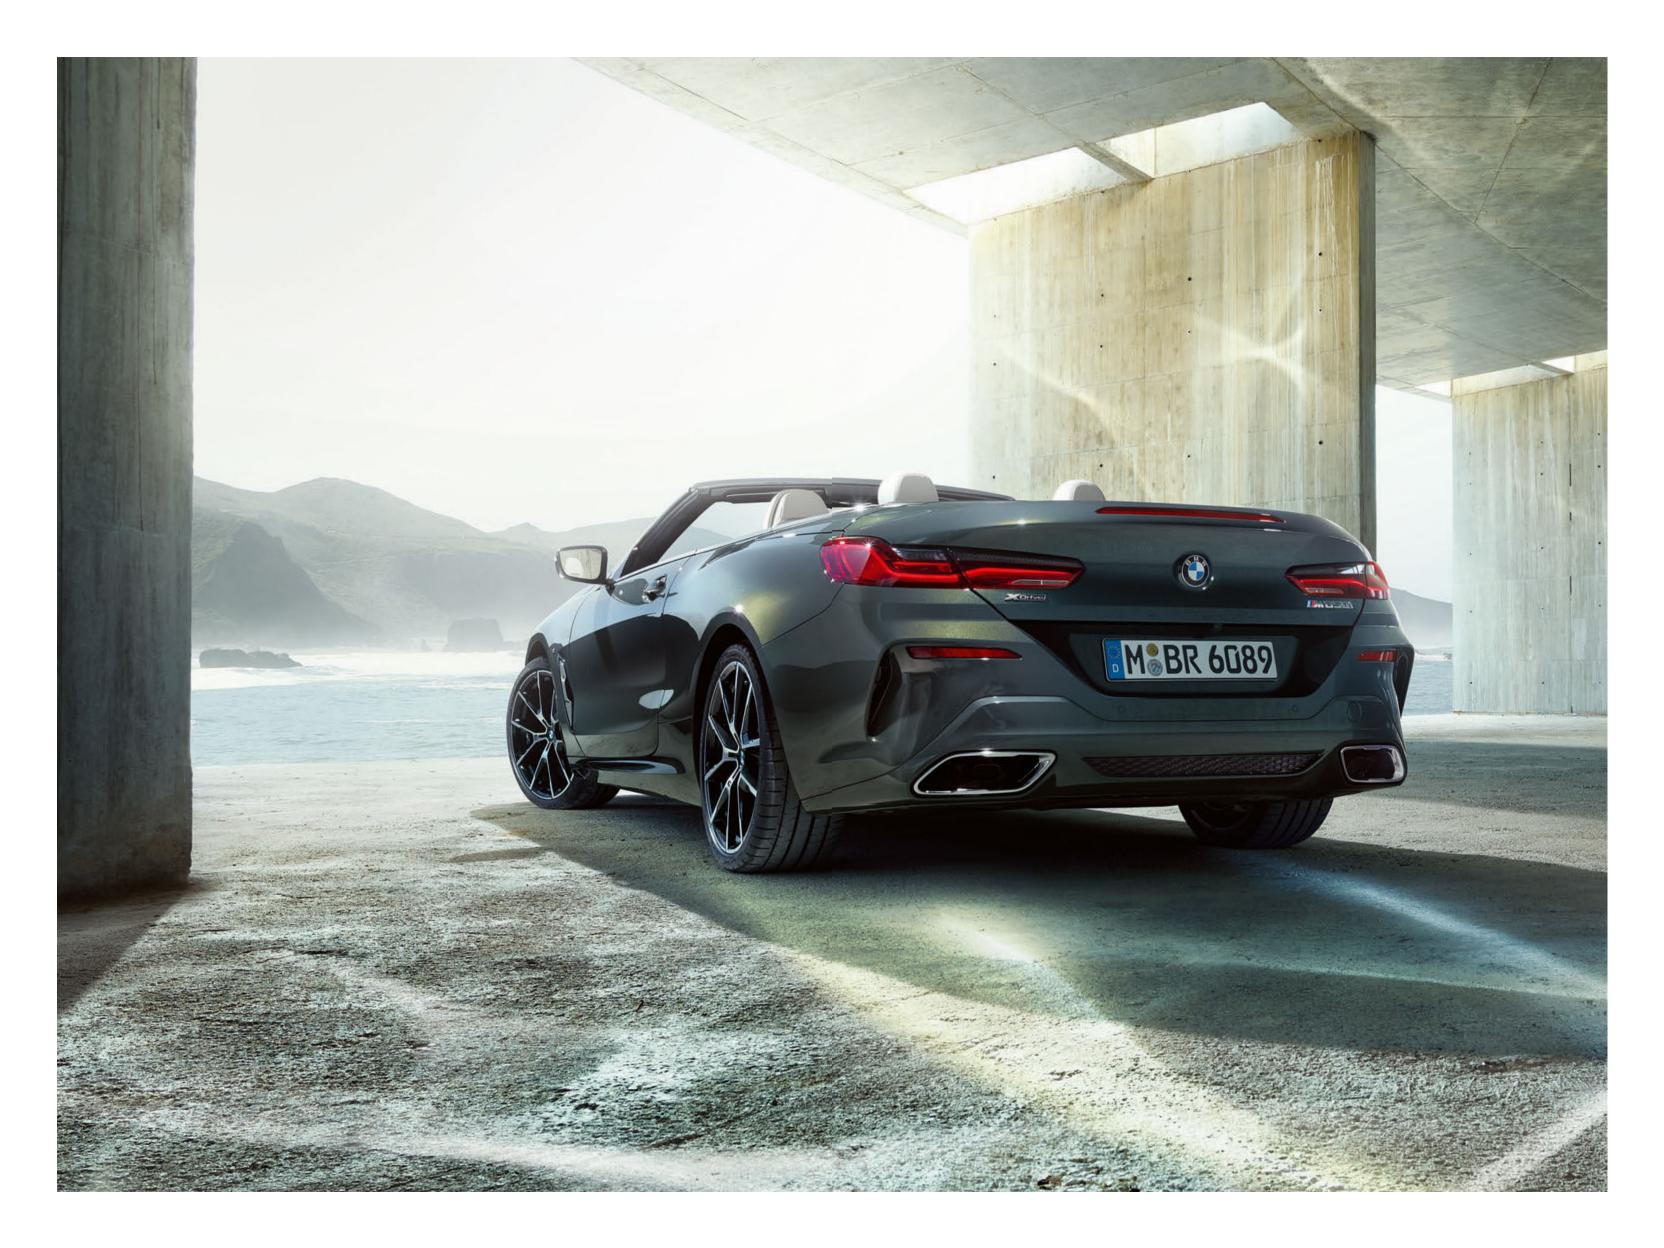

### SPORTY PRESENCE, FROM EVERY PERSPECTIVE: THE BROAD REAR.

The back of the vehicle appears remarkably wide and powerful, which is particularly impressive when the soft-top is open. The third rear light, which is integrated into the boot lid, also visually reduces the height.