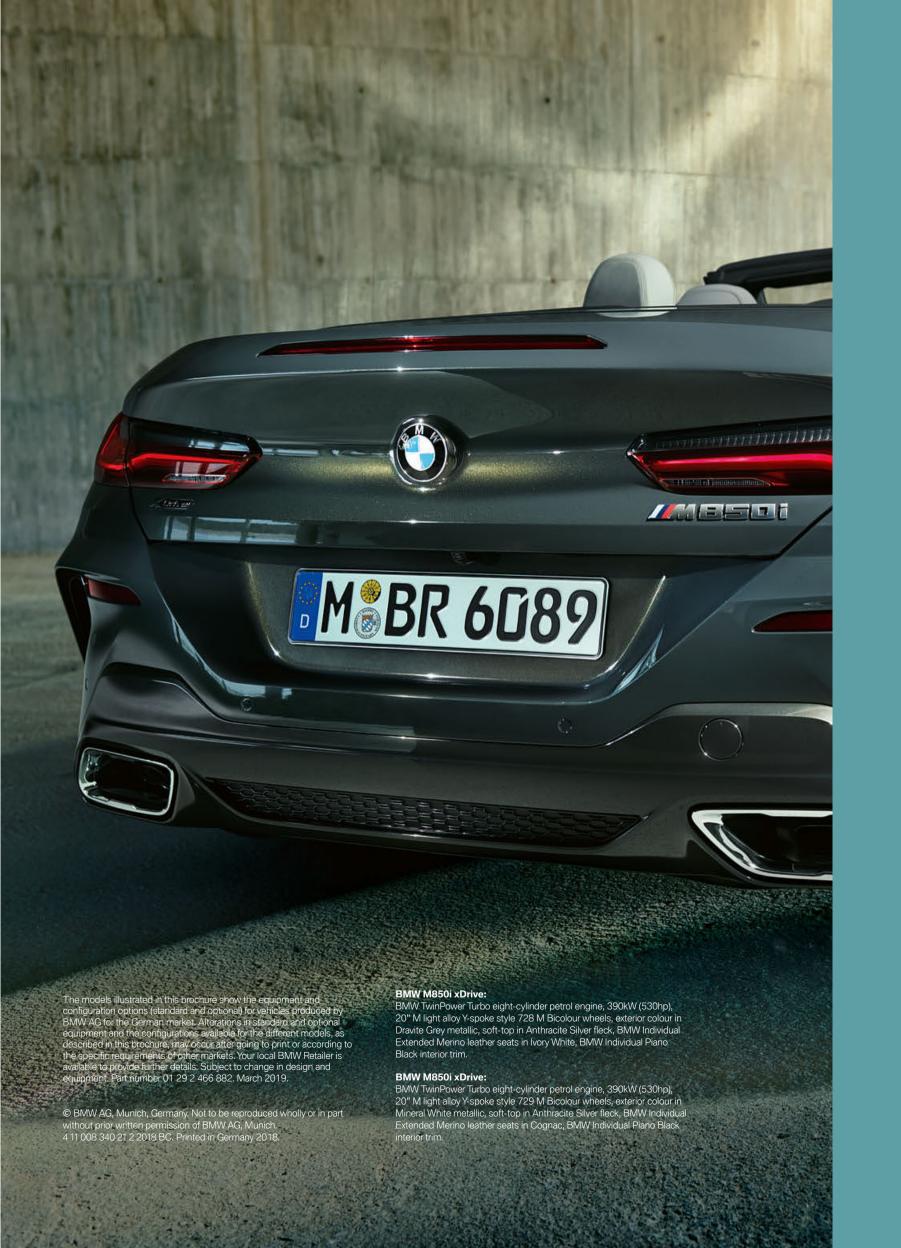

### SPORTY PRESENCE, FROM EVERY PERSPECTIVE: THE BROAD REAR.

The back of the vehicle appears remarkably wide and powerful, which is particularly impressive when the soft-top is open. The third rear light, which is integrated into the boot lid, also visually reduces the height.