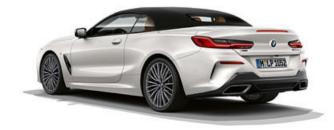

### SPORTY PRESENCE, FROM EVERY PERSPECTIVE: THE BROAD REAR.

The back of the vehicle appears remarkably wide and powerful, which is particularly impressive when the soft-top is open. The third rear light, which is integrated into the boot lid, also visually reduces the height.

#### PERFORMANCE IN THE SOUND: THE SPORT EXHAUST SYSTEM.

Performance that you see, feel – and hear: The Sport exhaust system on the BMW 850i xDrive model surrounds the driver with a powerful and rich engine sound from two twin tailpipes, which are integrated harmoniously into the rear apron. A genuine racing atmosphere – audibly also for all those who see the new BMW Convertible passing by. Thanks to the exhaust valve mechanism, the pure, robust V8 sound can be adjusted to the driver's request at the touch of a button.