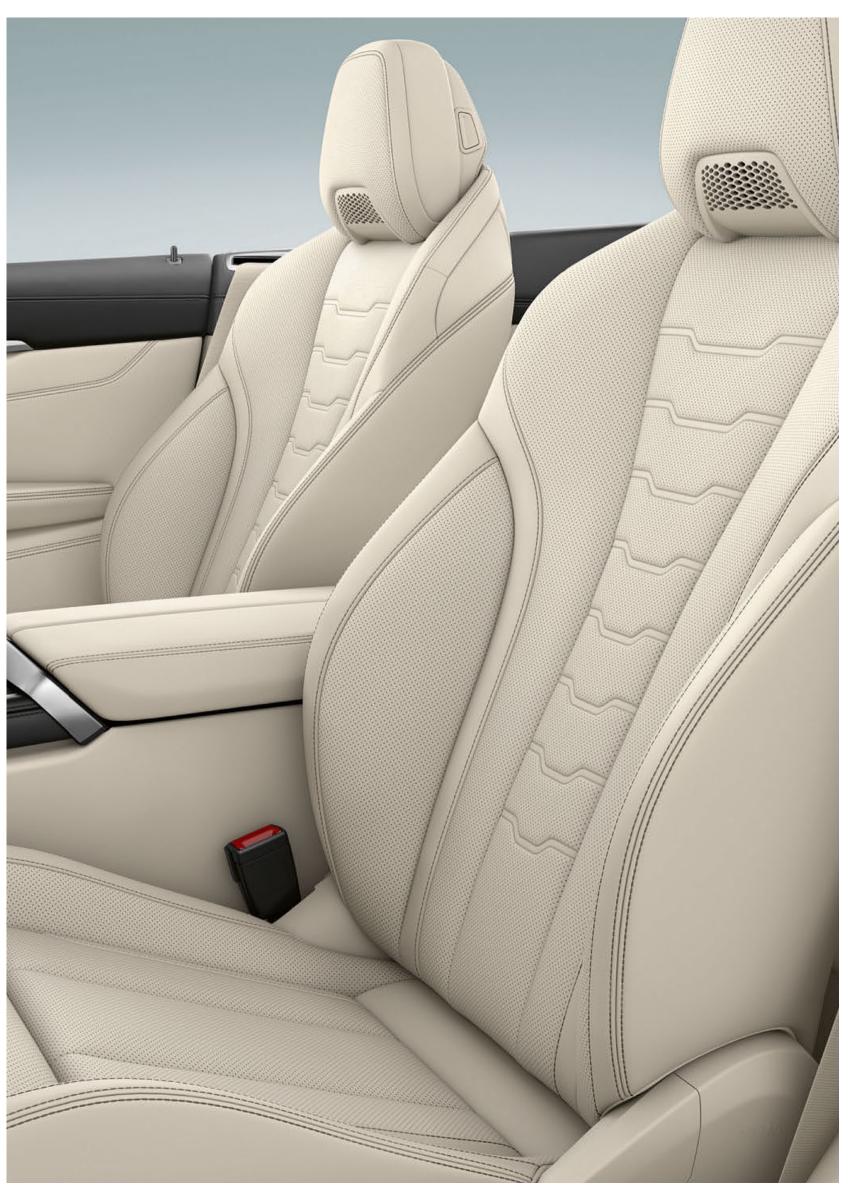

### RELAXATION IS LUXURY: FRONT MULTI-FUNCTIONAL SPORT SEATS

Standard Multi-functional Sport seats for driver and front passenger offer exceptional seating comfort and safety. Comprehensive adjustment possibilities ensure the seats can be optimally adapted to personal requirements by electric backrest width and manual seat depth adjustments.

# SPORTY IN WHITE. CLASSIC IN BLACK.

ELEGANT ACROSS THE BOARD

BRINGS HIGH GLOSS INTO THE STYLISH INTERIOR: THE BMW INDIVIDUAL PIANO BLACK INTERIOR TRIM.

Get in and experience elegance across the board: Relax into the Multi-functional Sport seats upholstered in BMW Individual Ivory White Extended Merino leather. The stylish interplay with BMW Individual Piano Black interior trim is a real highlight for luxury-indulgent eyes that recognise what is special in every detail.

STRIKING AND STYLISH AT THE SAME TIME: THE BMW\_INDIVIDUAL EXTENDED MERINO LEATHER, SHOWN HERE IN IVORY WHITE, GIVES THE INTERIOR A PARTICULARLY SPACIOUS AND ELEGANT ATMOSPHERE.