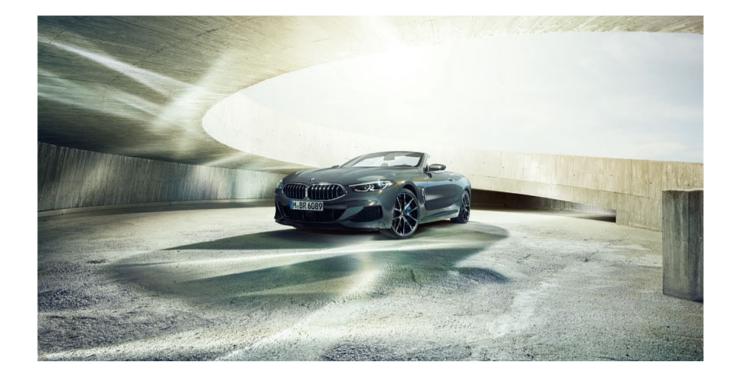

Dynamic elegance, open to the top: The exterior design of the new BMW 8 Series Convertible combines sportiness, exclusive style and that certain something to create a charming overall appearance. Inspired by the BMW 8 Series Coupé, it combines its racing DNA with its perfectly shaped character. Starting with the fascinating curve of the headlights through the flowing silhouette to the finale of flat rear lights that underline the width: Everything on the new BMW 8 Series Convertible makes you want the exhilarating feeling of freedom to make every journey a unique experience.