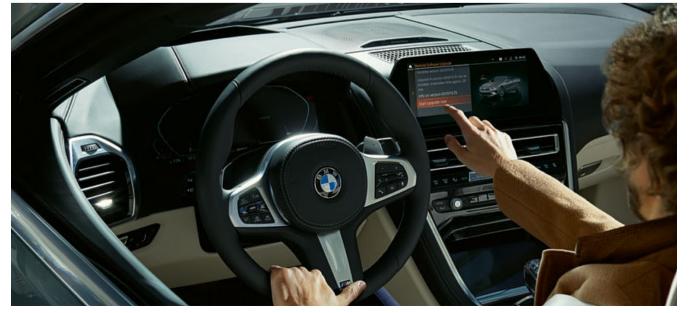

#### CONNECTIVITY AND INFOTAINMENT

"HEY BMW": THE BMW INTELLIGENT PERSONAL ASSISTANT.

Communicate in a new and easy way with your vehicle using the BMW Intelligent Personal Assistant. It knows you, learns your behaviours and helps out, whatever the situation. It can explain everything about your vehicle and help you get better acquainted with your BMW. You can even assign your own personal activation word.

# INNOVATIVE INFORMATION: BMW LIVE COCKPIT PROFESSIONAL WITH INNOVATIVE OPERATING CONCEPT.

The BMW Live Cockpit Professional includes a high-quality display network consisting of a high-resolution 10.25" Control Display that can be operated by touch and a fully digital 12.3" instrument display.