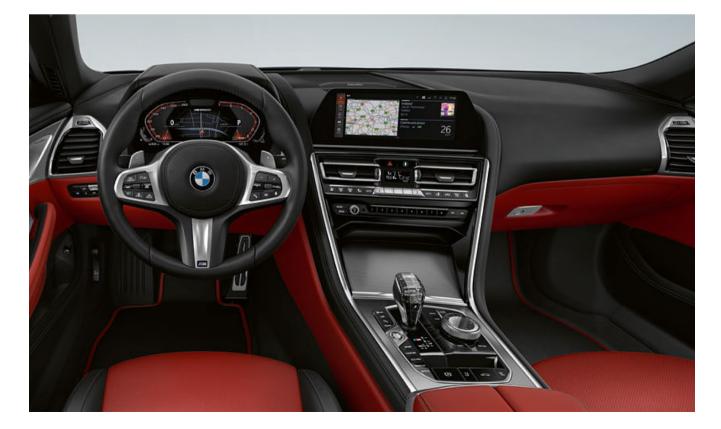

### AT THE CENTRE OF ATTENTION: DRIVER ORIENTATION.

In the cockpit of the new BMW 8 Series Convertible, everything is aligned to the driver. Each control element is ergonomically placed exactly where it can be optimally reached. In that way, the driver has everything under control and can completely focus on the most important thing: absolute driving pleasure.

# INNOVATIVE INFORMATION: BMW LIVE COCKPIT PROFESSIONAL WITH INNOVATIVE OPERATING CONCEPT.

The BMW Live Cockpit Professional includes a high-quality display network consisting of a high-resolution 10.25" Control Display that can be operated by touch and a fully digital 12.3" instrument display.