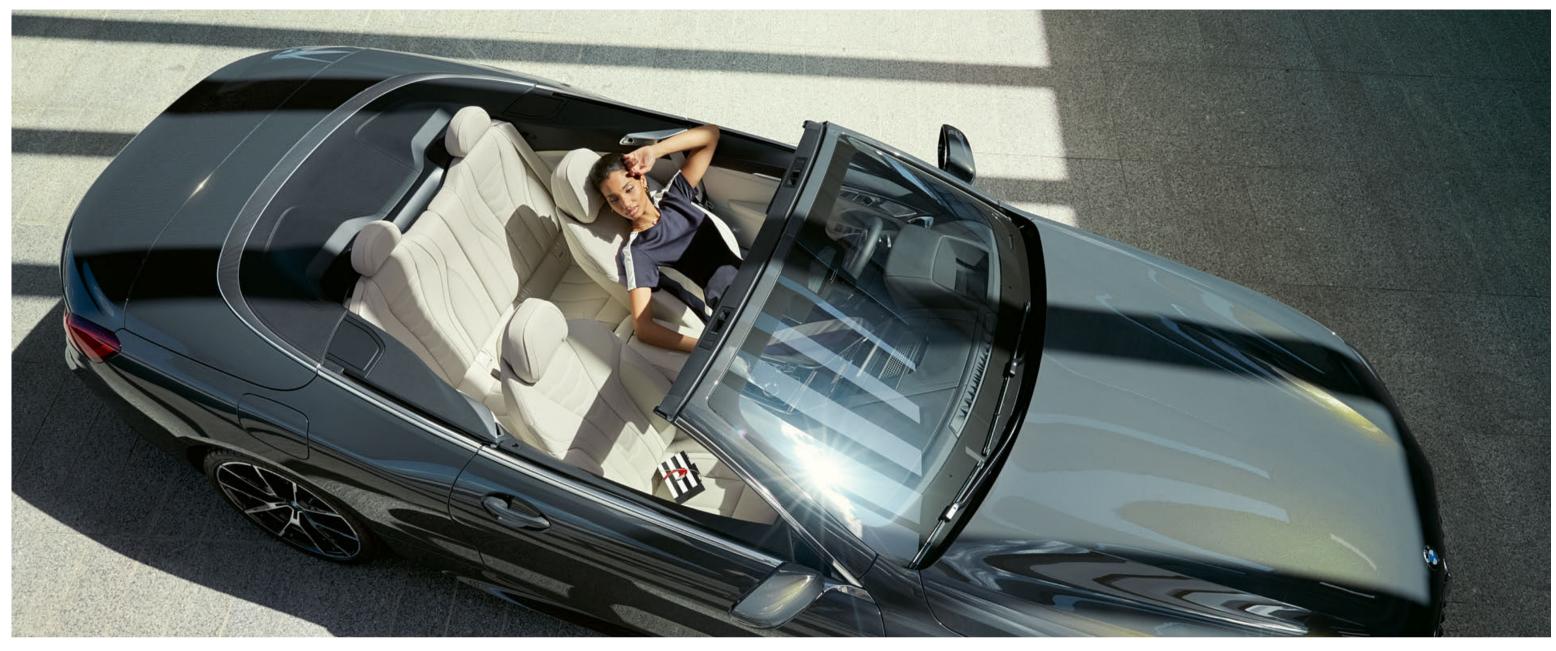

### SPORTINESS, EXPRESSED IN ELEGANCE.

Freedom to the horizon: The interior reflects the extroverted sporty yet characteristically elegant character of the new BMW 8 Series Convertible: Its consistent driver orientation is just as impressive as its sophisticated details, such as individually foldable rear seats for extended and even more flexible use of the luggage compartment. At the same time, remarkable design details such as the harmonious interior lighting or sparkling CraftedClarity glass applications on selected controls create an atmosphere that spreads elegance and extravagance. The new BMW 8 Series Convertible unfolds a unique world of dynamic luxury that fascinates anew every time you drive.

A HIGH-QUALITY LEATHER LOOP ON THE BACK OF THE DRIVER AND FRONT PASSENGER SEATS ALLOWS THEM TO BE FOLDED FORWARD QUICKLY AND EFFICIENTLY.

### RELAXATION IS LUXURY: FRONT MULTI-FUNCTIONAL SPORT SEATS

Standard Multi-functional Sport seats for driver and front passenger offer exceptional seating comfort and safety. Comprehensive adjustment possibilities ensure the seats can be optimally adapted to personal requirements by electric backrest width and manual seat depth adjustments.