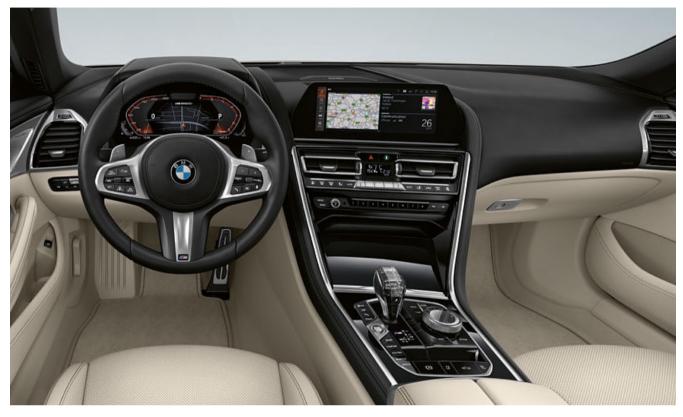

### AT THE CENTRE OF ATTENTION: DRIVER ORIENTATION.

In the cockpit of the new BMW 8 Series Convertible, everything is aligned to the driver. Each control element is ergonomically placed exactly where it can be optimally reached. In that way, the driver has everything under control and can completely focus on the most important thing: absolute driving pleasure.

# INNOVATIVE INFORMATION: BMW LIVE COCKPIT PROFESSIONAL WITH INNOVATIVE OPERATING CONCEPT.

The BMW Live Cockpit Professional includes a high-quality display network consisting of a high-resolution 10.25" Control Display that can be operated by touch and a fully digital 12.3" instrument display.