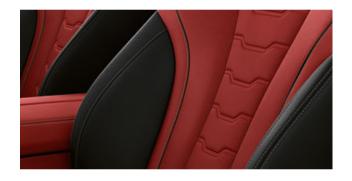

# PASSION IN RED, BLACK & STEEL.

TWO COLOURS. A LASTING IMPRESSION

As unexpected as expected: Elegant sportiness meets passion. The BMW Individual Extended Merino leather in optional Fiona Red and Black, together with standard Stainless steel fabric interior trim, sets a spirited statement that impressively underscores the outstanding dynamics.

STAINLESS STEEL FABRIC INTERIOR TRIM OFFER A SPORTY AND STYLISH TECHNICAL CONTRAST TO THE INTENSE COLOURS OF THE SEATS.

STRONG COMBINATION, STRONG EFFECT: MULTI-FUNCTIONAL SEATS WITH PERFORATION AND CONTRAST STITCHING, SHOWN HERE IN FIONA RED/BLACK BMW INDIVIDUAL EXTENDED MERINO LEATHER, ARE VISUALLY THE CENTREPIECE OF THE DYNAMIC INTERIOR.