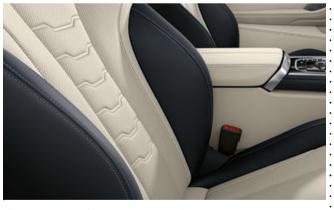

A breathtaking combination: The BMW Individual Extended Merino leather in Ivory White/Night Blue with its fascinating colour combination and immaculate quality is a sign of individual, high-quality character. Details such as the leather door parapets in rich Night Blue or the instrument panel with striking contrast stitching set special highlights within.