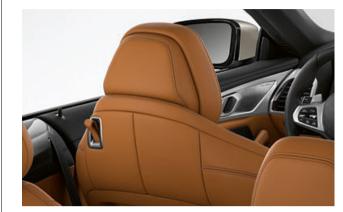

Exceptional design, uncompromising technology, luxurious ambience: Additional comfort features increase the pleasure of driving with the roof down in the new BMW 8 Series Convertible whatever the temperature: The Air collar releases warm air when needed around the front headrests and takes care of passengers' necks on cool days. The experience is made even more pleasant with both heated armrests in the door and centre console as well as heated steering wheel options. Pure enjoyment of driving with the top down, regardless of weather and speeds – in the new BMW 8 Series Convertible.

### COMFORT IS THE BEGINNING OF ENJOYMENT: AIR COLLAR.

The Air collar integrated in the height-adjustable front headrests ensures a pleasant climate even on cold days when driving with the top open thanks to a three-stage adjustable warm airflow.