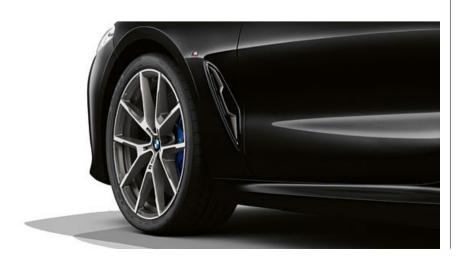

FUNCTIONAL AND VISUAL HIGHLIGHT AT THE SAME TIME: THE AIR BREATHER.

The precisely elaborated Air Breathers in the front fenders not only enhance the vehicle's aerodynamics, but also serve as a starting point of a course of striking design lines. Their interaction creates a powerful surface play that traces the air flowing along the vehicle.

A GAME OF
LINES AND SURFACES,
INSPIRED BY
LIGHT AND WIND.

34