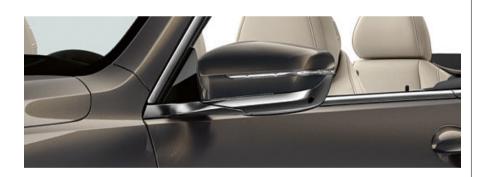

#### ELEGANT SIDE MIRRORS.

The extraordinary geometry of the exterior mirrors is revealed at the first glance: Integrated into the side window rim, the exterior mirror not only optimises the aerodynamics of the vehicle, but also captivates with its delicate and streamlined design. A one-piece, continuous decorative strip along the mirror head gives an elegant dynamic highlight.