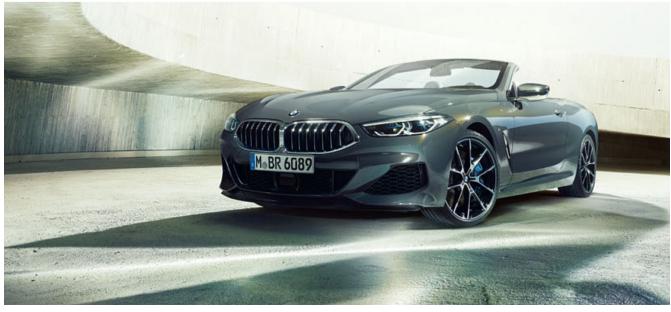

Dynamic elegance, open to the top: The exterior design of the new BMW 8 Series Convertible combines sportiness, exclusive style and that certain something to create a charming overall appearance. Inspired by the BMW 8 Series Coupé, it combines its racing DNA with its perfectly shaped character. Starting with the fascinating curve of the headlights through the flowing silhouette to the finale of flat rear lights that underline the width: Everything on the new BMW 8 Series Convertible makes you want the exhilarating feeling of freedom to make every journey a unique experience.

### A VOYAGE OF DISCOVERY FOR THE EYE: DESIGN LINES.

Subtle, precise lines behind the rear tyres characterise the side view. Instead of the BMW typical bead line, two expressive lines characterise the picture: Based on the precisely crafted Air Breathers they draw the course of the airflow along the body and thus pay homage to power and speed.

#### ELEGANT SIDE MIRRORS.

The extraordinary geometry of the exterior mirrors is revealed at the first glance: Integrated into the side window rim, the exterior mirror not only optimises the aerodynamics of the vehicle, but also captivates with its delicate and streamlined design. A one-piece, continuous decorative strip along the mirror head gives an elegant dynamic highlight.

FUNCTIONAL AND VISUAL HIGHLIGHT AT THE SAME TIME: THE AIR BREATHER.

The precisely elaborated Air Breathers in the front fenders not only enhance the vehicle's aerodynamics, but also serve as a starting point of a course of striking design lines. Their interaction creates a powerful surface play that traces the air flowing along the vehicle.