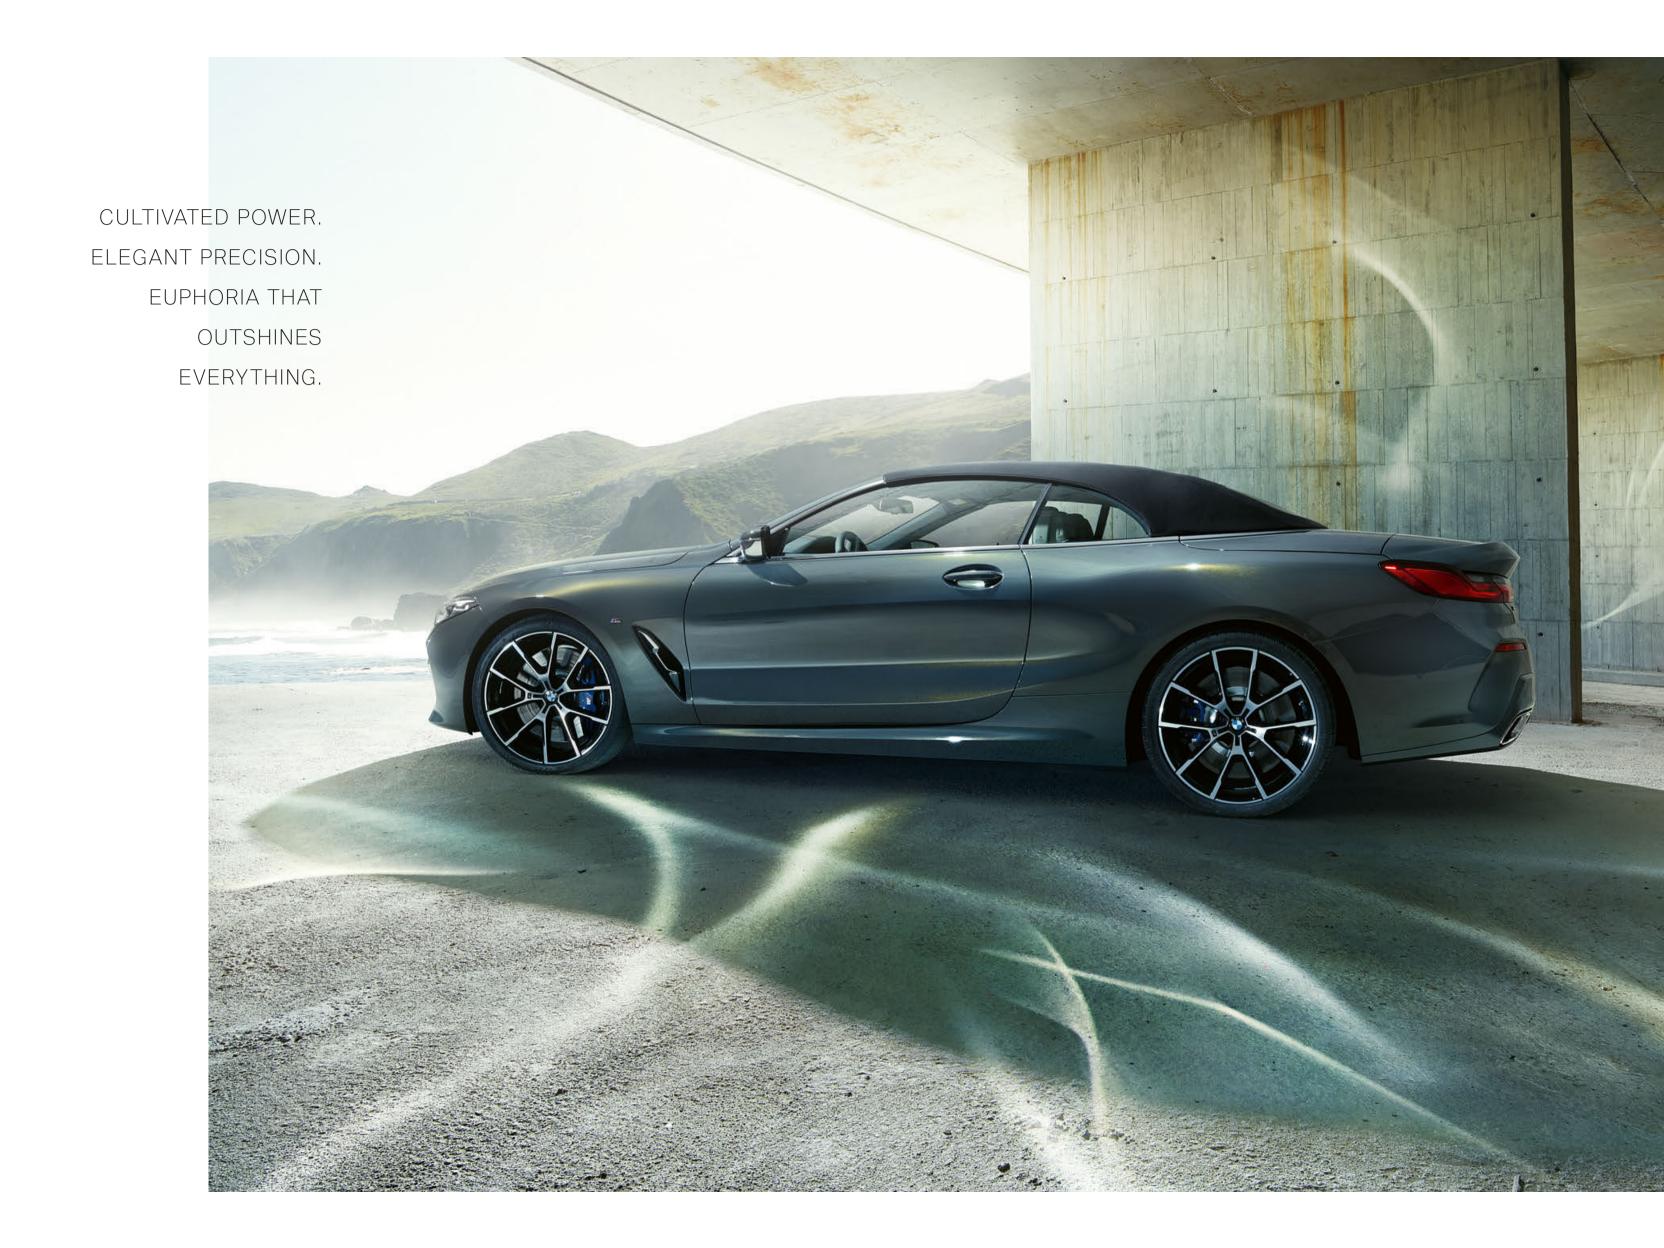

EVEN WITH THE SOFT-TOP CLOSED, THE NEW BMW 8 SERIES CONVERTIBLE FASCINATES WITH ITS FLOWING, ELONGATED SILHOLIETTE

The design follows a clear premise: The soft-top underscores the sporty silhouette and the powerfully elegant lines of the BMW 8 Series. For a model with outstanding performance characteristics, it is not just a question of shape, nor just a question of material and technology innovation. It is all about performance, closed as well as when open: The instant, highly dynamic driving pleasure.

# THE SOFT-TOP IS AUTOMATICALLY FOLDED AND SMOOTHLY RETRACTED.

The result is also interior acoustics as in a coupé. The gentle, wind-swept silhouette creates an exceptionally comfortable driving experience – even at higher speeds. Luxurious sound scenery even when closed: The multi-layer design absorbs sound waves better than many fixed roof structures, providing extremely low noise level for all passengers.