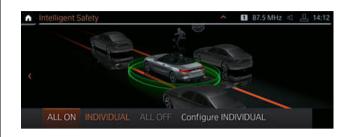

# DRIVING PLEASURE IN ITS PUREST FORM.

DRIVER ASSISTANCE

The innovative BMW driver assistance systems are available for every vehicle of the Bayerische Motoren Werke. These support you in all driving situations and increase safety and comfort. In this way, you ensure that you can look forward in a relaxed manner and devote yourself to the most important thing: sheer driving pleasure. Today, tomorrow and also in the future: The driver assistance systems in a vehicle from the Bayerische Motoren Werke define what is technically feasible – and as a reliable companion, ensure that you master every challenge with confidence.

#### IS THERE WHEN REQUIRED: DRIVING ASSISTANT PROFESSIONAL

Driving Assistant Professional<sup>1</sup> offers optimum comfort and maximum safety during complex or monotonous driving situations. It includes Steering and lane control assistant, Lane Keeping assistant, Lane Change assistant, Approach control warning and Emergency stop assistant.