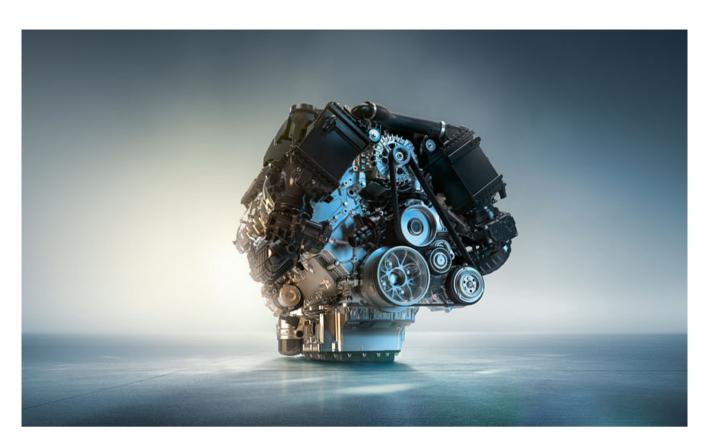

(530hp) output

390kW

3.9s

0 to 62mph

4,395cm<sup>3</sup>

CONFIDENT THROUGH EVERY CURVE - AT ANY SPEED: ADAPTIVE M SUSPENSION PROFESSIONAL

Highly agile, extremely comfortable: The Adaptive M suspension Professional combines typical dynamics with smoothness and stability. The electromechanical body roll stabilisation reduces the lateral inclination on the curves and thus enables very high cornering speeds. Depending on the situation, it distinguishes between a stabilising or agile driving behaviour. Thus, the driver can enjoy the fullest control and responsive handling even with fast cornering or quick changes of direction.

reliable and trustworthy deceleration. That is what freedom feels like!

Capacity

750Nm

Torque

THE HEART OF PERFORMANCE: THE BMW TWIN POWER TURBO EIGHT-CYLINDER PETROL ENGINE.

The intelligent BMW xDrive all-wheel drive system with rear-wheel orientation provides permanent traction in all situations – because it distributes the drive torque fully variably to the axles before a wheel starts spinning. Despite the high-traction all-wheel drive, the driver of the new BMW 8 Series Convertible does not need to do without the agility and precision of a rear-wheel drive vehicle: When cornering up to the vertex, the drive torque on the front wheels is significantly reduced, resulting in optimal feedback to the steering. When accelerating out of a curve, BMW xDrive transmits successive power to the front wheels, so that optimum traction is always created. The result of this power delivery is that the new BMW 8 Series Convertible is safely taken into the subsequent straight.