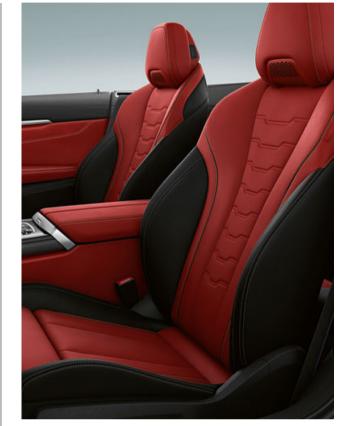

# PASSION IN RED, BLACK & STEEL.

TWO COLOURS. A LASTING IMPRESSION

As unexpected as expected: Elegant sportiness meets passion. The BMW Individual Extended Merino leather in optional Fiona Red and Black, together with standard Stainless steel fabric interior trim, sets a spirited statement that impressively underscores the outstanding dynamics.

STAINLESS STEEL FABRIC INTERIOR TRIM OFFER A SPORTY AND STYLISH TECHNICAL CONTRAST TO THE INTENSE COLOURS OF THE SEATS.

STRONG COMBINATION, STRONG EFFECT: MULTI-FUNCTIONAL SEATS WITH PERFORATION AND CONTRAST STITCHING, SHOWN HERE IN FIONA RED/BLACK BMW INDIVIDUAL EXTENDED MERINO LEATHER, ARE VISUALLY THE CENTREPIECE OF THE DYNAMIC INTERIOR.