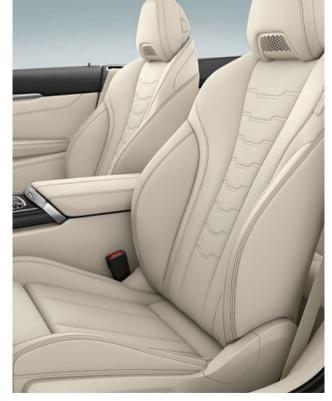

### RELAXATION IS LUXURY: FRONT MULTI-FUNCTIONAL SPORT SEATS

Standard Multi-functional Sport seats for driver and front passenger offer exceptional seating comfort and safety. Comprehensive adjustment possibilities ensure the seats can be optimally adapted to personal requirements by electric backrest width and manual seat depth adjustments.

# SPORTY IN WHITE. CLASSIC IN BLACK.

ELEGANT ACROSS THE BOARD

BRINGS HIGH GLOSS INTO THE STYLISH INTERIOR: THE BMW INDIVIDUAL PIANO BLACK INTERIOR TRIM.

Get in and experience elegance across the board: Relax into the Multi-functional Sport seats upholstered in BMW Individual Ivory White Extended Merino leather. The stylish interplay with BMW Individual Piano Black interior trim is a real highlight for luxury-indulgent eyes that recognise what is special in every detail.