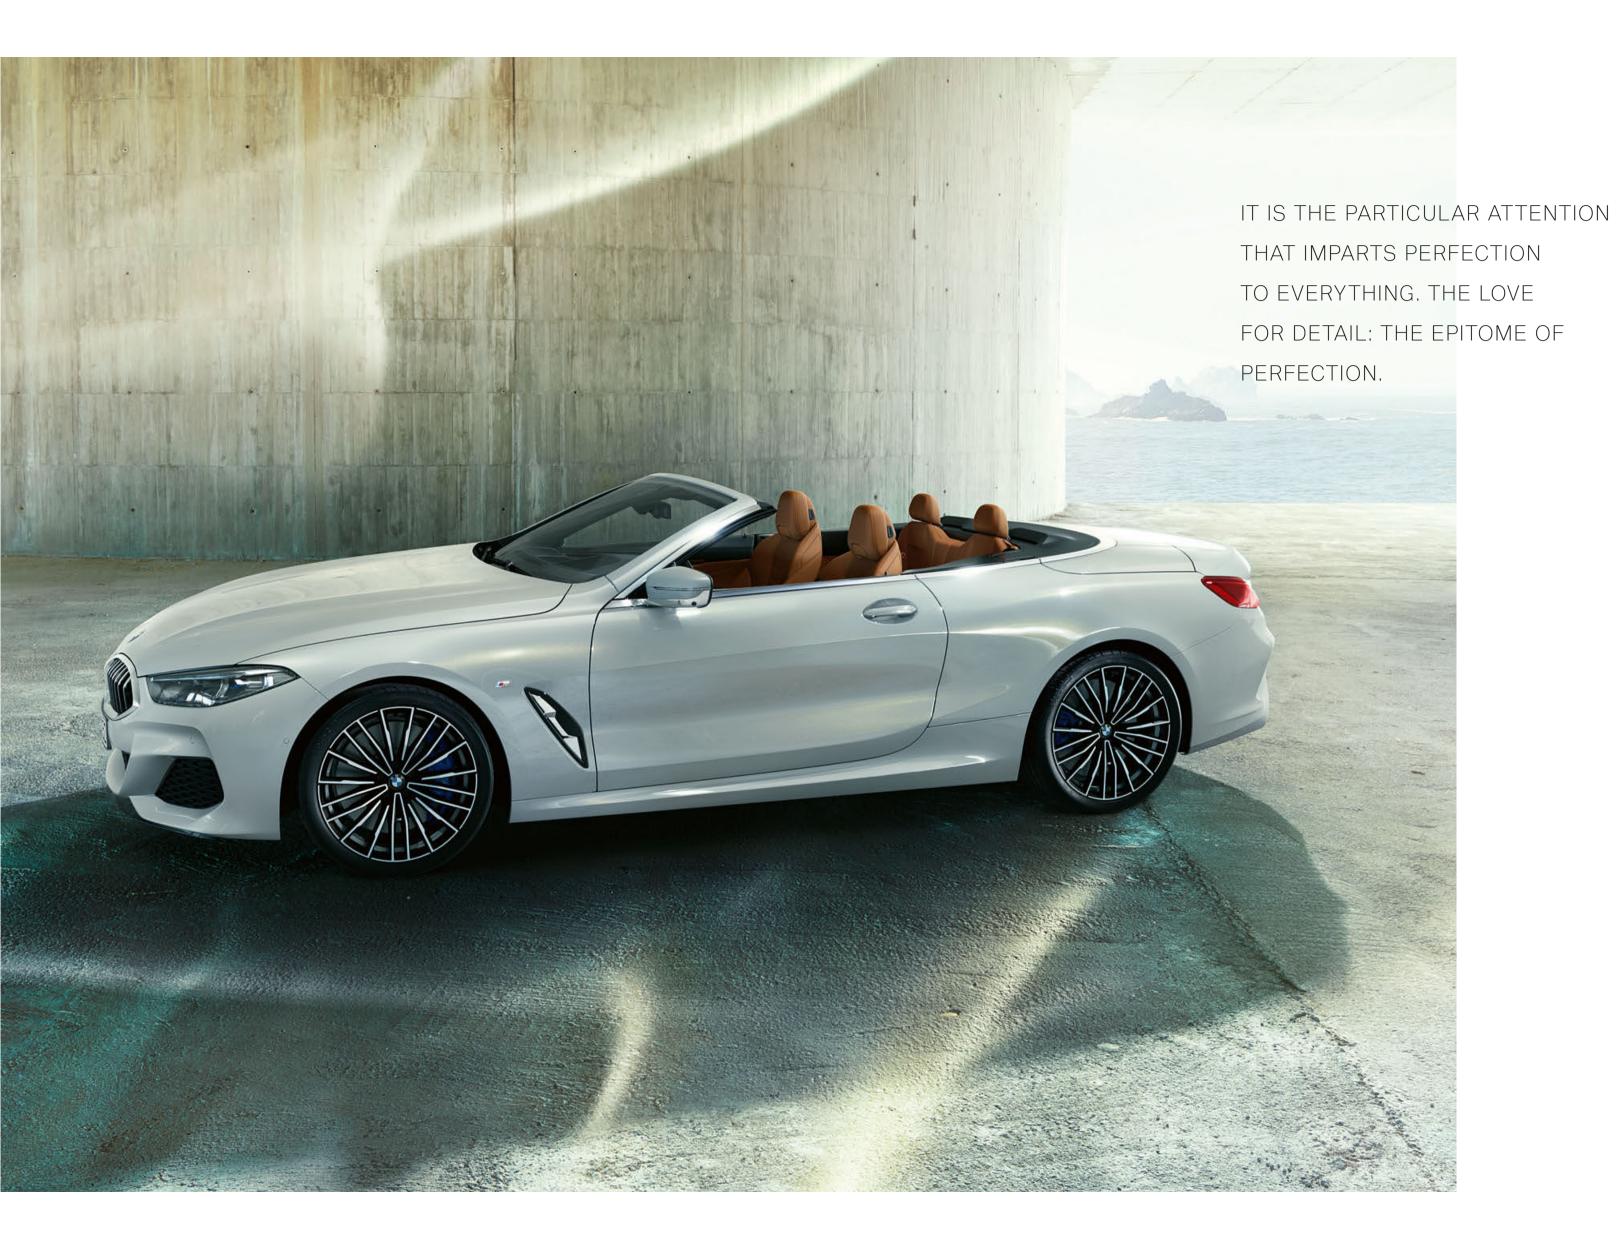

The new BMW 8 Series Convertible, with its elongated shape, looks captivating from the side with the roof closed or open. The compactly cut soft-top creates a striking, distinctive silhouette.

Dynamic elegance, open to the top: The exterior design of the new BMW 8 Series Convertible combines sportiness, exclusive style and that certain something to create a charming overall appearance. Inspired by the BMW 8 Series Coupé, it combines its racing DNA with its perfectly shaped character. Starting with the fascinating curve of the headlights through the flowing silhouette to the finale of flat rear lights that underline the width: Everything on the new BMW 8 Series Convertible makes you want the exhilarating feeling of freedom to make every journey a unique experience.