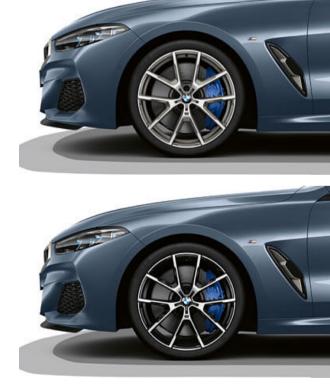

# PACKAGES.

Exclusively available for 840d xDrive models, the M Sport Technic package enhances driving dynamics with the combination of BMW advanced technology and M Sport performance options including BMW Individual High-gloss Shadowline exterior trim with extended contents, M seat belts, M Sport differential, 20" M light alloy Y-spoke style 728 M in Bicolour or Jet Black plus an upgraded 19" M Sport braking system.