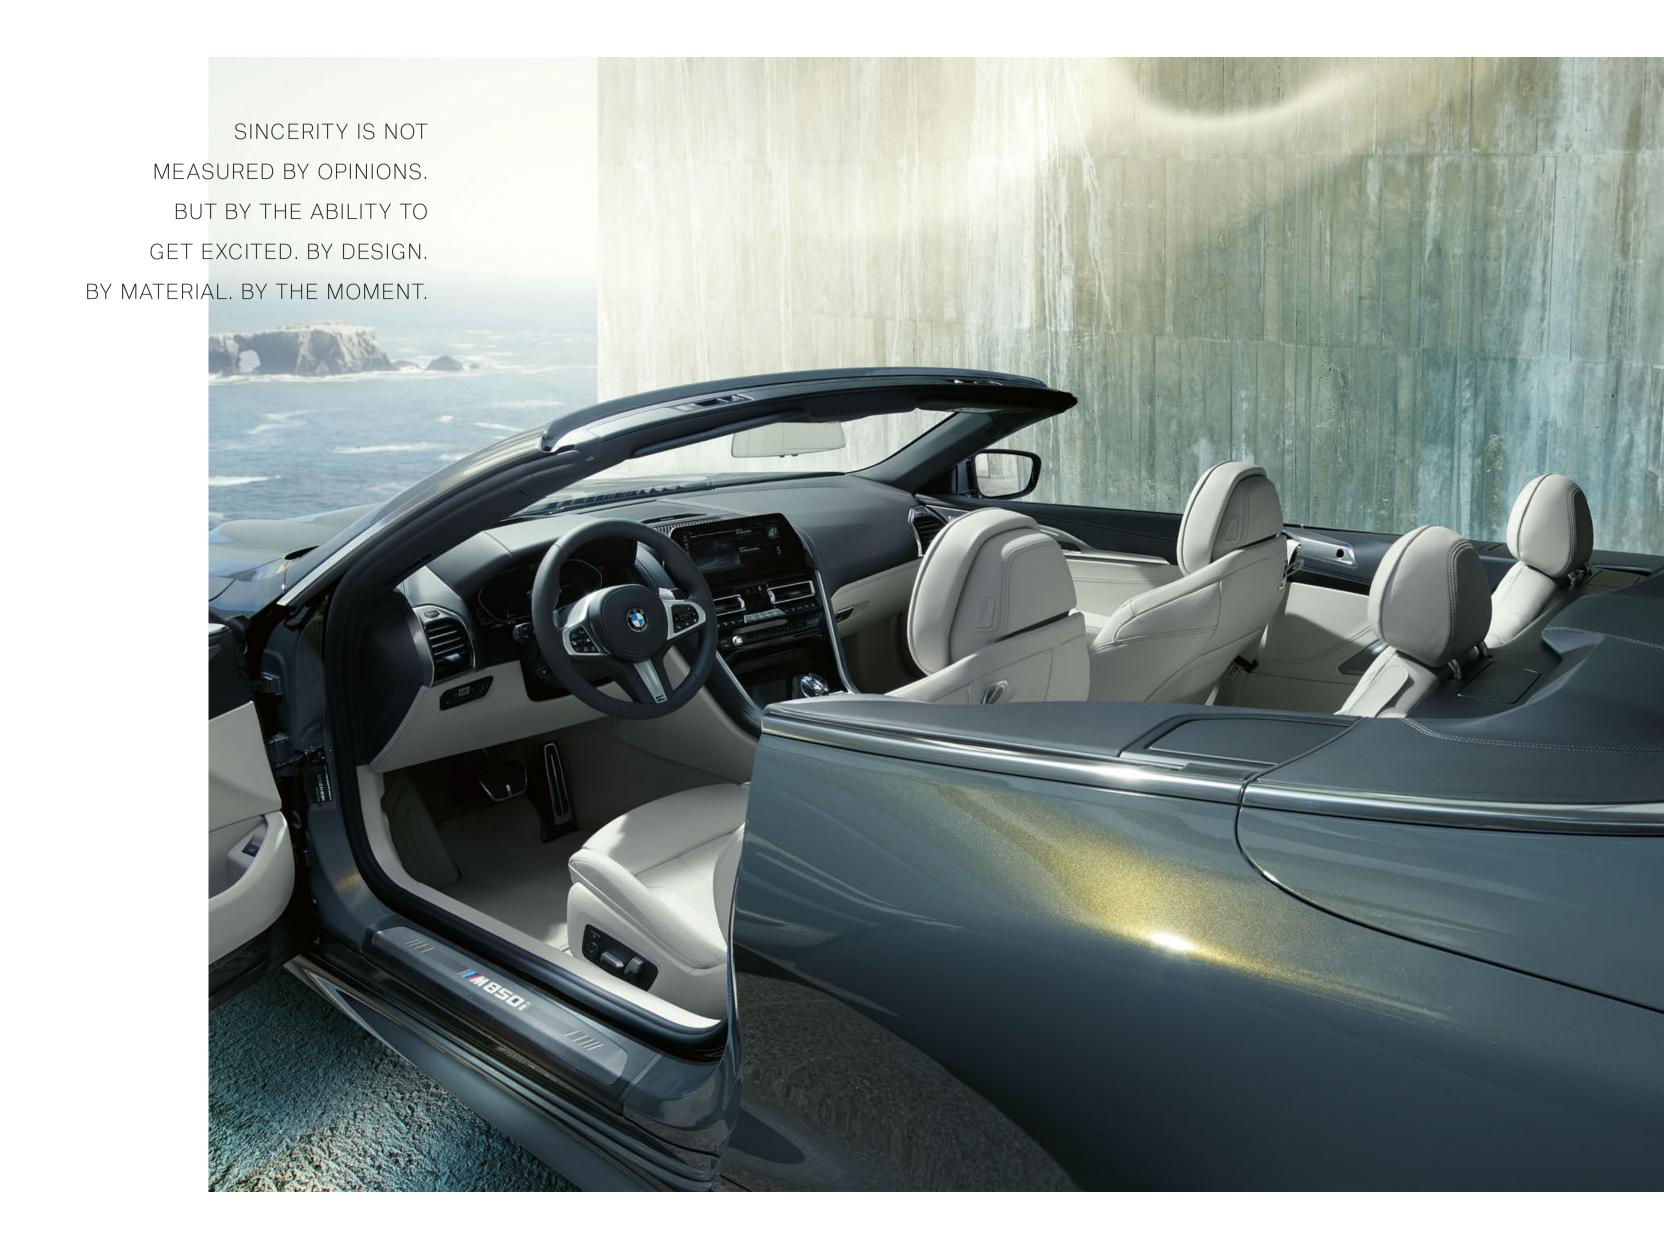

### SPORTINESS, EXPRESSED IN ELEGANCE.

Freedom to the horizon: The interior reflects the extroverted sporty yet characteristically elegant character of the new BMW 8 Series Convertible: Its consistent driver orientation is just as impressive as its sophisticated details, such as individually foldable rear seats for extended and even more flexible use of the luggage compartment. At the same time, remarkable design details such as the harmonious interior lighting or sparkling CraftedClarity glass applications on selected controls create an atmosphere that spreads elegance and extravagance. The new BMW 8 Series Convertible unfolds a unique world of dynamic luxury that fascinates anew every time you drive.

A HIGH-QUALITY LEATHER LOOP ON THE BACK OF THE DRIVER AND FRONT PASSENGER SEATS ALLOWS THEM TO BE FOLDED FORWARD QUICKLY AND EFFICIENTLY.