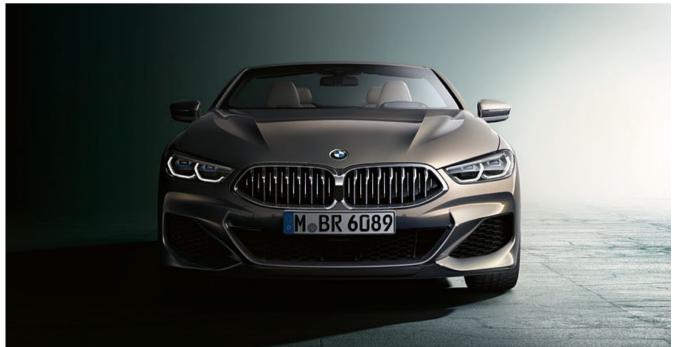

ckage enhances driving dynamics with the combination of BMW advanced technology and M Sport performance options including BMW Individual High-gloss Shadowline exterior trim with extended contents, M seat belts, M Sport differential, 20" M light alloy Y-spoke style 728 M in Bicolour or Jet Black plus an upgraded 19" M Sport braking system.





Offering a tailored combination of luxury equipment, the Premium Package provides superior comfort, convenience and practicality. Contents include front Seat Ventilation, Soft-close doors and the Heat Comfort package.





The Visibility package includes BMW Laserlights, these illuminate a range of more than 500m, nearly twice as far as that of conventional headlights ensuring better visibility in the dark and hence significantly increasing safety.